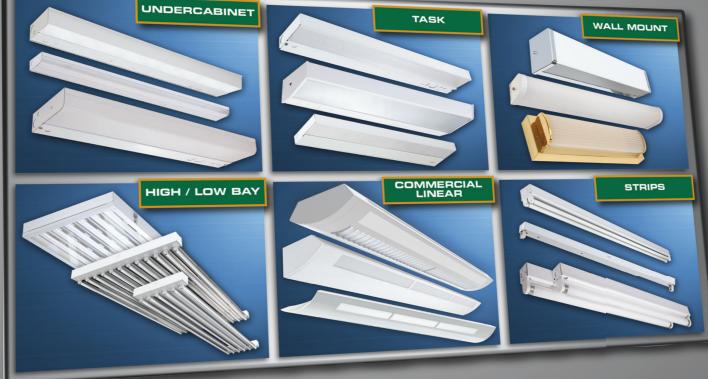

## Adam Metal Products

Whether it's your own proprietary fixture or one of Adam Metal's 50+ established series, you can integrate an LED COB (circuit on board) or LED Tubes.

- Some examples of our manufacturing flexibility