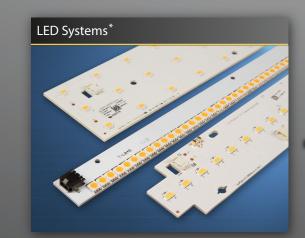

## Adam Metal Products

Whether it's your own proprietary fixture or one of Adam Metal's 50+ established series, you can integrate an LED COB (circuit on board) or LED Tubes.

- Some examples of our manufacturing flexibility

# Virtually ALL of our products can accommodate LEDs\*

\* LEDs and drivers provided by others.