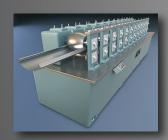

#### Rollformers (14)

6 to 14 stands, longitudinal forming from 18" to 144" for high volume requirements.