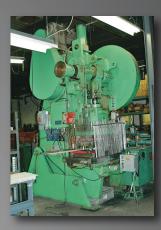

#### Power Presses (39)

5 to 150 tons using single stage blanking tools as well as progressive dies.