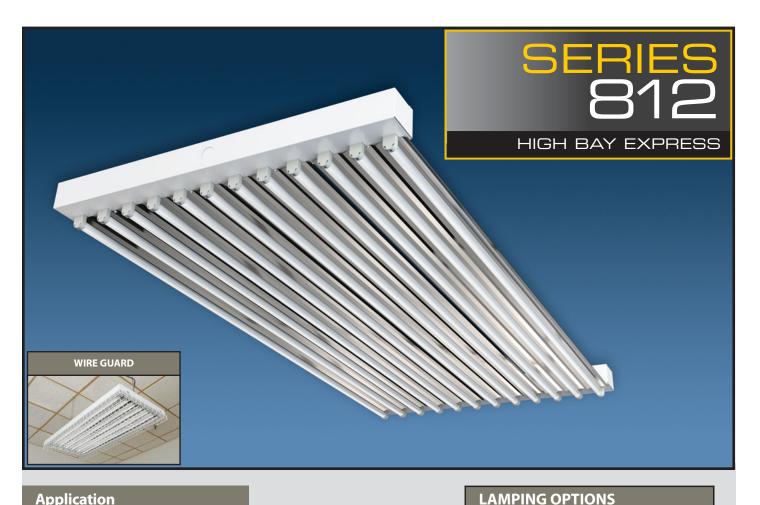

## **Application**

- High bay warehouses/manufacturing facilities
- Sport facilities and multifunction rooms
- Big box stores and retail facilities
- Luminaire designed for higher ambient heat applications with air flow around lamps and ballast compartment.

## **Features**

- Ceiling mounted or suspended with cables, stems, hooks or chains by others.
- Reflectors available with 10% up-light or 100% down-light.
- Four 3-lamp computer designed individual reflectors.
- Standard frame accommodates 12 T5HO or T-8 lamps.
- Space available for 4 ballasts, motion sensors and remote control switching.
- Snap-on ballast cover with optional single screw fastening.
- Access panel standard for easy wiring without opening ballast compartment.

## **Optional Features**

- Optional 11-gauge wire guard.
- Luminaire can be differentiated to accommodate your design objectives.
- Luminaire is "LED READY" for Internatix's Tubulight. Check with factory for catalog numbers.