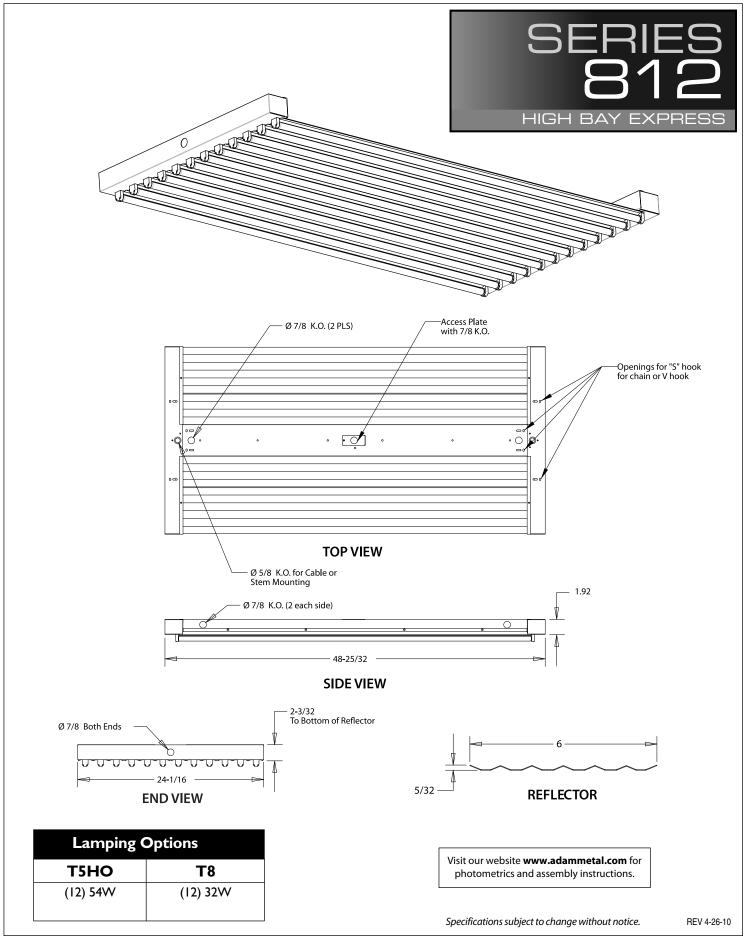

2

| PACKAGING |  |
|-----------|--|

**T8** 

(12) 32W

**T5H0** 

(12) 54W

**BODIES** 

w/REFLECTORS